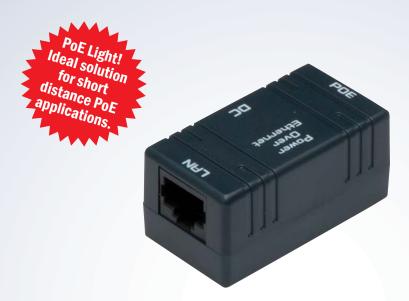

## **Passive PoE wall mount box**

DN-95002 EAN 4016032260257

By using DIGITUS® Power over Ethernet products you can do without installing separate cables to supply your Ethernet devices with electricity! As most networking products need to be supplied with power, one often faces the problem that at places where you would like to mount your surveillance camera, as an example, there is no outlet.

Here is the way out of this problem: The DIGITUS® PoE products help you to mount your network components wherever you want to! Then your devices will be powered over the existing network cable.

- RJ45 LAN jack
- DC jack
- PoE (RJ45) jack
- Suitable for 5.5mm DC plugs
- Connection speed: 10/100 Mbit/s
- CAT 5e patch cable
- PVC coating
- Assignment: 1/2/3/6 for data transfer, 4/5/7/8 for power supply