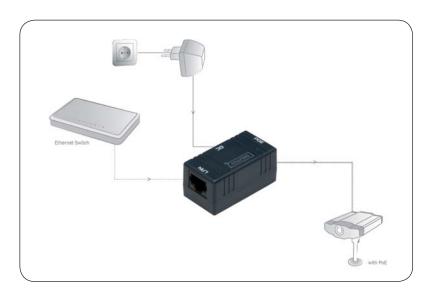

## **Passive PoE wall mount box**

DN-95002 EAN 4016032260257

By using DIGITUS® Power over Ethernet products you can do without installing separate cables to supply your Ethernet devices with electricity! As most networking products need to be supplied with power, one often faces the problem that at places where you would like to mount your surveillance camera, as an example, there is no outlet.

Here is the way out of this problem: The DIGITUS® PoE products help you to mount your network components wherever you want to! Then your devices will be powered over the existing network cable.

- RJ45 LAN jack
- DC jack
- PoE (RJ45) jack
- Suitable for 5.5mm DC plugs
- Connection speed: 10/100 Mbit/s
- CAT 5e patch cable
- PVC coating
- Assignment: 1/2/3/6 for data transfer, 4/5/7/8 for power supply